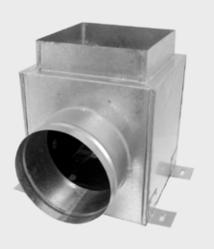

## VK 200 SERIES [VK 200, VK 210, VK 220, VK 230]

| Legend:    |                     |                  |
|------------|---------------------|------------------|
| 1 - Casing | 2 - Acoustic Lining | 3 - Spigot Inlet |
|            |                     |                  |
| VK - 200   |                     |                  |

Spigot inlet with damper and 25mm thick acoustic lining, density 48kg/m³ with BGT facing.

#### Description

S

SUPPLY DIFFUSER

PLENUM BOXES FOR

12

Plenum box type VK - 200 series is designed to ensure equal distriburion of air across the supply diffusers. The supply plenum box has acoustic lining to reduce noise generated inside the duct due to airflow turbulence before reaching the diffuser. The built-in damper can be operated from the spigot connection or from face of diffuser.

#### Plenum Box:

Built of galvanized steel sheet gauge 24, conform to ASTM A653, Lock Forming Quality, G90 zinc coating.

#### Insulation:

25 mm thick acoustic lining with black glass tissue facing, 48kg/m<sup>3</sup> density. Acoustic lining is fixed inside the plenum box with non-flammable adhesive and mechanical fastener (cupped head pins).

Spigot: Spigot inlet with damper as standard.