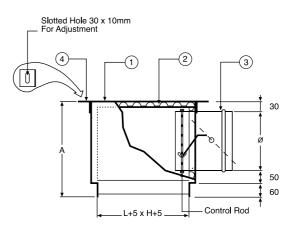

# Slotted Hole 30 x 10mm For Adjustment (4) \_ L+5 x H+5 \_

# PLENUM BOX FOR SUPPLY DIFFUSERS

4 - Hanging Bracket

#### Sizes of Plenum Box

| Item No. | Diffuser<br>Size H x L<br>(mm) | Plenum Size<br>H+5 x L+5<br>(mm) | Spigot Inlet<br>dia<br>(mm) |  |
|----------|--------------------------------|----------------------------------|-----------------------------|--|
| 1        | 150 x 150                      | 155 x 155                        | 100                         |  |
| 2        | 225 x 225                      | 230 x 230                        | 150                         |  |
| 3        | 300 x 300                      | 305 x 305                        | 200                         |  |
| 4        | 375 x 375                      | 380 x 380                        | 250                         |  |
| 5        | 450 x 450                      | 455 x 455                        | 300                         |  |
| 6        | 525 x 525                      | 530 x 530                        | 350                         |  |
| 7        | 600 x 600                      | 605 x 605                        | 400                         |  |