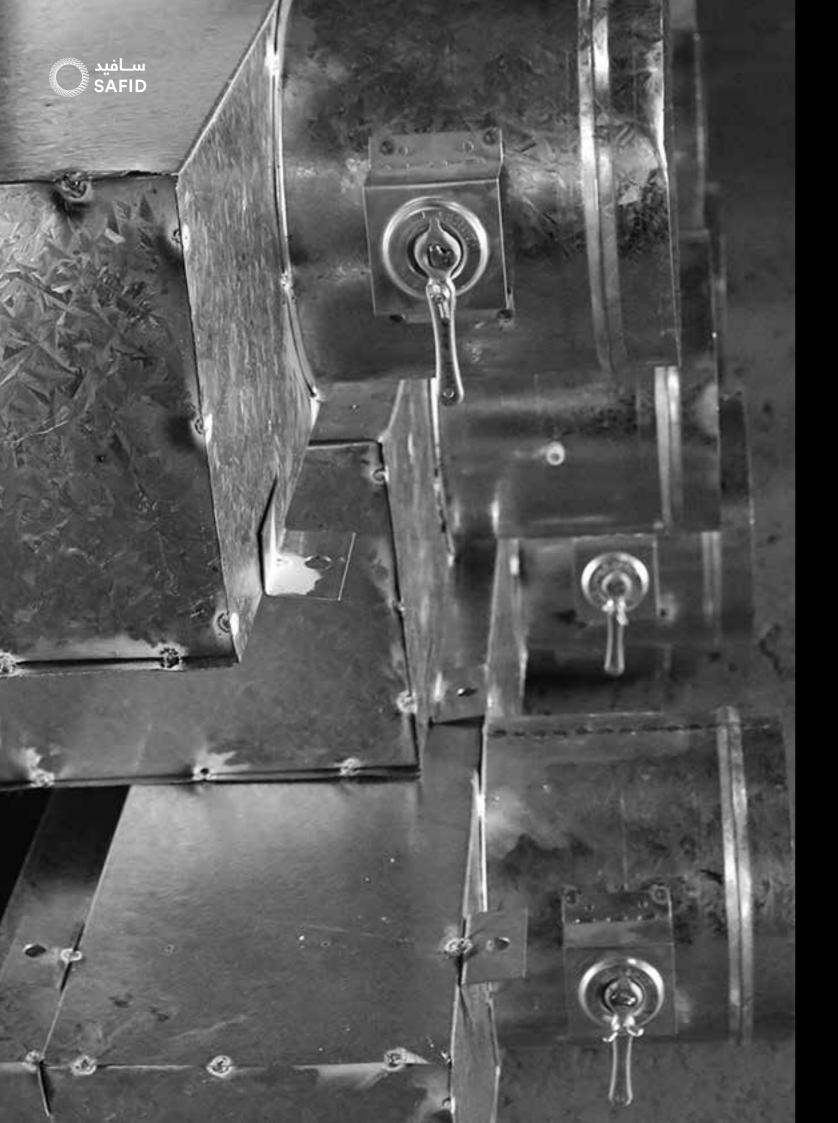

#### Description

S

SUPPLY DIFFUSER

PLENUM BOXES FOR

12

Plenum box type VK - 200 series is designed to ensure equal distriburion of air across the supply diffusers. The supply plenum box has acoustic lining to reduce noise generated inside the duct due to airflow turbulence before reaching the diffuser. The built-in damper can be operated from the spigot connection or from face of diffuser.

#### Plenum Box:

Built of galvanized steel sheet gauge 24, conform to ASTM A653, Lock Forming Quality, G90 zinc coating.

#### Insulation:

25 mm thick acoustic lining with black glass tissue facing, 48kg/m<sup>3</sup> density. Acoustic lining is fixed inside the plenum box with non-flammable adhesive and mechanical fastener (cupped head pins).

Spigot: Spigot inlet with damper as standard.

Spigot inlet with damper and 25mm thick acoustic lining, density 48kg/m³ with BGT facing.