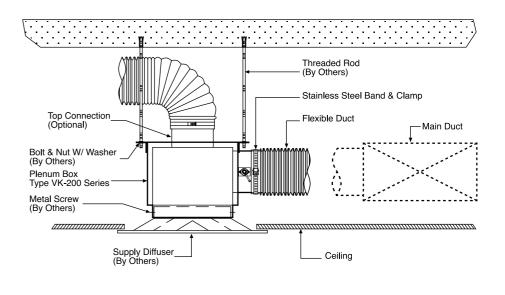

#### Description

S

SUPPLY DIFFUSER

PLENUM BOXES FOR

12

Plenum box type VK - 200 series is designed to ensure equal distriburion of air across the supply diffusers. The supply plenum box has acoustic lining to reduce noise generated inside the duct due to airflow turbulence before reaching the diffuser. The built-in damper can be operated from the spigot connection or from face of diffuser.