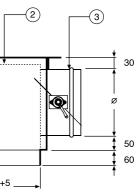

# PLENUM BOX FOR SUPPLY DIFFUSERS

4 - Hanging Bracket

#### Sizes of Plenum Box

| Item No. | Diffuser<br>Size H x L<br>(mm) | Plenum Size<br>H+5 x L+5<br>(mm) | Spigot Inlet<br>dia<br>(mm) |  |
|----------|--------------------------------|----------------------------------|-----------------------------|--|
| 1        | 150 x 150                      | 155 x 155                        | 100                         |  |
| 2        | 225 x 225                      | 230 x 230                        | 150                         |  |
| 3        | 300 x 300                      | 305 x 305                        | 200                         |  |
| 4        | 375 x 375                      | 380 x 380                        | 250                         |  |
| 5        | 450 x 450                      | 455 x 455                        | 300                         |  |
| 6        | 525 x 525                      | 530 x 530                        | 350                         |  |
| 7        | 600 x 600                      | 605 x 605                        | 400                         |  |