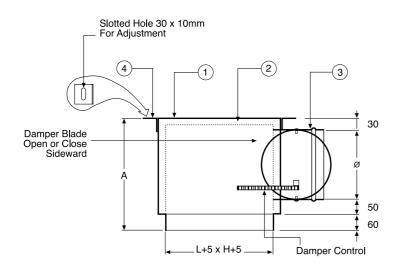

#### VK - 230

General construction as type VK - 200 plenum but damper blade open or close sideward with damper control on face of diffuser.

#### VK - 230

Spigot inlet with damper blade open and close sideward adjustable from face of diffuser and with 25mm thick acoustic