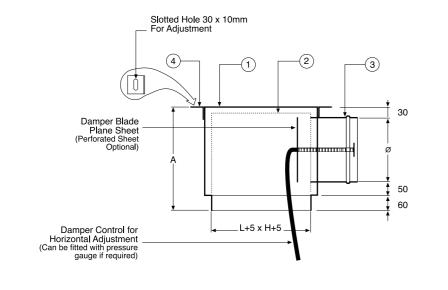

Spigot inlet with damper and 25mm thick acoustic lining, density 48kg/m³ with BGT facing.

Spigot: Spigot inlet with damper as standard.

#### VK - 220

General construction as type VK - 200 plenum but with especial damper adjustable horizontally with damper control on face of diffuser. A plastic tube is fitted to damper control for pressure test if required.

#### VK - 220

Spigot inlet with especial damper adjustable horizontally with damper control on face of diffuser, with 25mm thick acoustic lining. A plastic tube is fitted to damper control for pressure test if required.